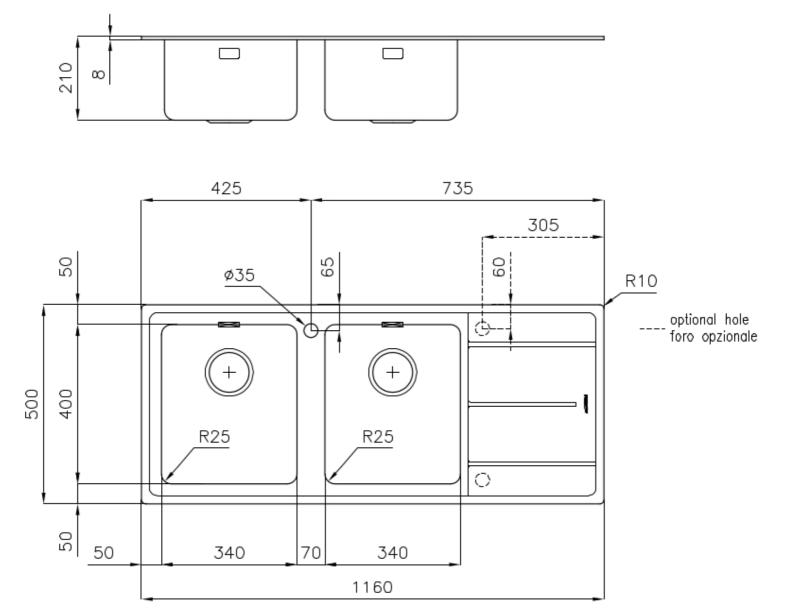

#### DETAILS

| Edge/Installation Type | Standard (8 mm Edge)                                            |
|------------------------|-----------------------------------------------------------------|
| Finish                 | Foster brushed                                                  |
| Material               | AISI 304 stainless steel                                        |
| Texture                | Foster brushed                                                  |
| Base                   | 80-90 cm                                                        |
| Dimensions             | 1160 x 500 mm                                                   |
| Standard fittings      | Fixing hooks, gasket, drain, overflow and siphon, boxed packing |
| Mixer holes            | 1 standard hole - 2nd hole on request                           |
| Built-in hole          | 1140 x 480 mm                                                   |

| Drainer         | Yes                          |
|-----------------|------------------------------|
| Width           | 116 cm                       |
| Bowl dimension  | 340x400 mm - Thickness: 1 mm |
| Number of bowls | 2 bowls                      |
| Waste fitting   | 3,5" drain                   |
|                 |                              |

#### FEATURES

| 2nd / 3rd hole availaible | The sink can be customized with the execution on request of additional holes, usable for double-hole mixers, for remote controlled drains or for the installation of soap dispensers. The positions are marked on the drawings with dotted line holes. |
|---------------------------|--------------------------------------------------------------------------------------------------------------------------------------------------------------------------------------------------------------------------------------------------------|
| Basket 3,5" waste fitting | The drain is equipped with a large 3.5" drain, with the practical basket cap that prevents the discharge of solid parts.                                                                                                                               |
| Deep bowls                | This bowls reach an important depth, over 20 cm, thanks to the advanced production technology, that can be offer great capiency and practicity in all the washing operations.                                                                          |
| Perimetral overflow       | The overflow is always a security on the Foster sinks that prevents the overflow of water in case of oversights. The perimeter drain solution improves aesthetics thanks to its square and essential shape.                                            |
| Small radius              | Bowls with squared shapes with a modern design and an increased capacity, for a minimal aesthetics connected with an extreme practicity.                                                                                                               |

#### **TECHNICAL DATA**