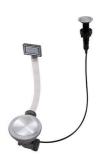

#### **OPTIONAL AUTOMATIC WASTE FITTINGS**

Automatic waste fitting - PM 8407 113

Space automatic waste fitting - PA 8407 108

Space automatic waste fitting - PE 8407 109

Space Light automatic waste fitting - PL 8407 117