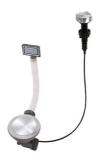

#### **OPTIONAL AUTOMATIC WASTE FITTINGS**

Automatic waste fitting - PM 8407 113

Space automatic waste fitting - PA 8407 108

Space automatic waste fitting - PE 8407 109

Space Light automatic waste fitting - PL 8407 117