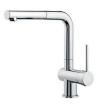

|
| Small radius              | Bowls with squared shapes with a modern design and an increased capacity, for a minimal aesthetics connected with an extreme practicity.                                                                                                               |

#### **TECHNICAL DATA**



#### **OPTIONAL ACCESSORIES**



**Glass chopping board** 8631 300



Stainless steel plate rack 8100 303 \* only in combination with the accessory 8644 101



HDPE Chopping board 8657 001



HPDE Twin chopping board 8644 101



White bowl 8153 100



**Glass chopping board** 8633 300



Graters kit with ring-holder and food collection tray 8159 101

\* only in combination with the accessory 8644 101



Stainless steel basket 8611 000

#### **RECOMMENDED PAIRINGS**



Mixer Tap Gamma 8483 001

#### **OPTIONAL AUTOMATIC WASTE FITTINGS**



Automatic waste fitting - PM 8407 113



Space automatic waste fitting - PA 8407 108



Space automatic waste fitting - PE 8407 109



Space Light automatic waste fitting - PL 8407 117



Space Milano automatic waste fitting 8407 115



Space Push automatic waste fitting - PP 8407 116