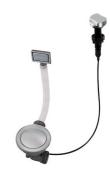

#### **OPTIONAL AUTOMATIC WASTE FITTINGS**

Automatic waste fitting - PM 8407 113

Space automatic waste fitting - PA 8407 108

Space automatic waste fitting - PE 8407 109

Space Light automatic waste fitting - PL 8407 117